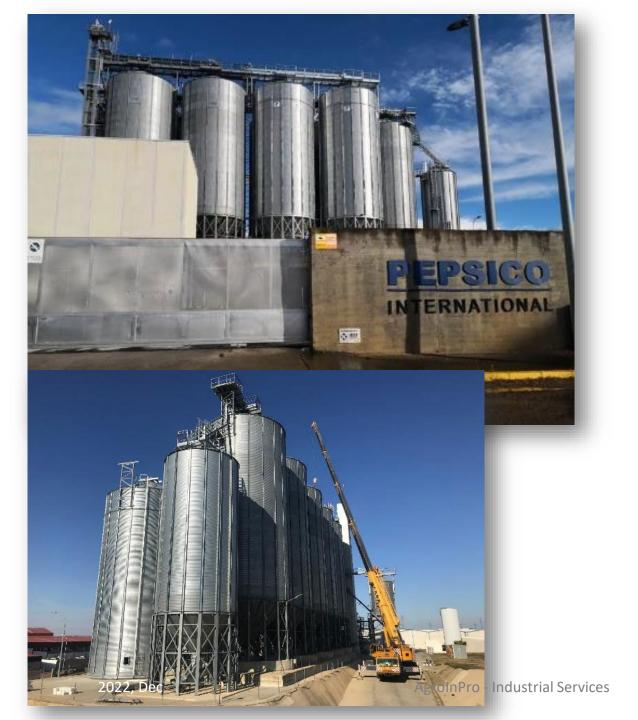

FACILITY

**DESCRIPTION:** SITE MANAGEMENT, DRY TEST, COMMISSIONING AND TRAINING.

**LOCATION:** LOBÓN (BADAJOZ)

**CUSTOMER: PEPSI CO - CIMBRIA** 

UNIGRAIN, PRADO SILOS.

**DETAILS:** FOOD SILOS STORAGE AND

HANDLING EQUIPMENT

**SECTOR:** HUMAN FOOD INDUSTRY

**DESCRIPTION: STORAGE AND** 

HANDLING SYSTEM SITE MANAGER, DRY

TEST AND COMMISSIONING

**LOCATION: NUBERYA** 

**CUSTOMER:** CIMBRIA UNIGRAIN, AGCO

GROUP

**DETAILS:** 60.000T WHEAT STORAGE,