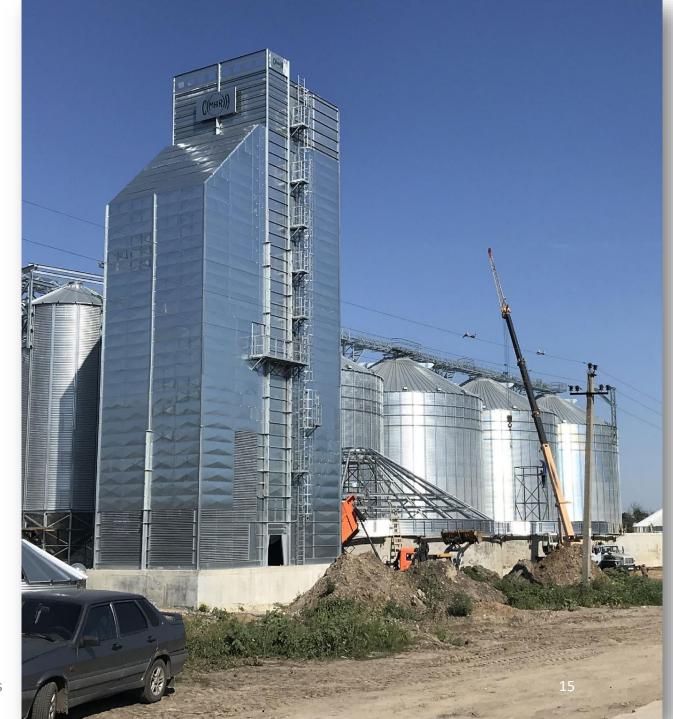

**DETAILS:** 30T/H CORN DRYING FACILITY, HANDLING EQUIPMENT UP TO 75T/H AND SILOS STORAGE PLAN FOR 10.000T.

#### **SECTOR:**

DRYING AND STORAGE FACILITY FOR CORN

**DESCRIPTION:** PROJECT DESIGN, TURNKEY ASSEMBLY PROJECT, PROJECT MANAGEMENT, COMMISSIONING AND TRAINING

LOCATION: PALAZUELO (BADAJOZ)

**CUSTOMER:** COOP. LA ENCINA