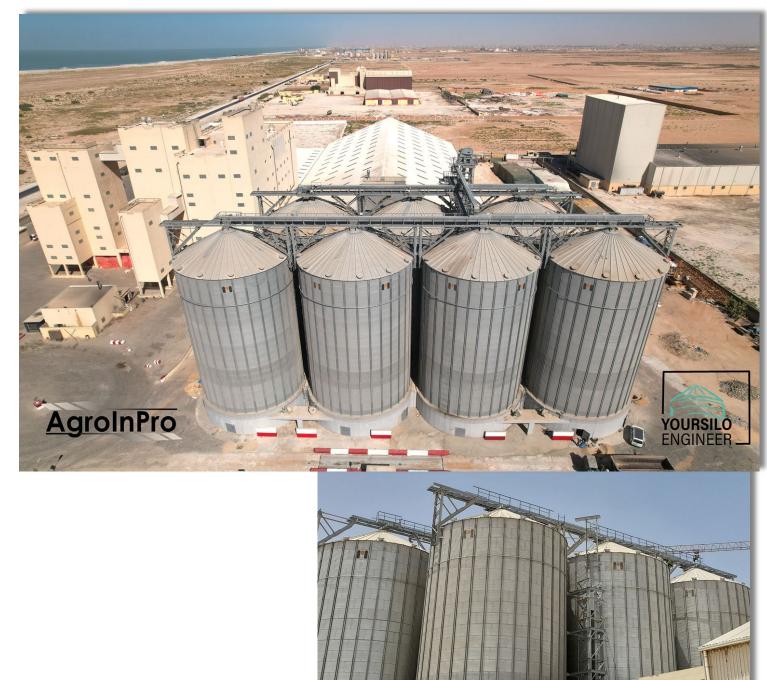

**SECTOR:** CLEANING AND STORAGE FACILITY

**DESCRIPTION: SUPERVISION** 

LOCATION: TEESIDE PORT, MIDDLESBROUGH

**CUSTOMER:** TÉCNICAS REUNIDAS & TSK GROUP (PHB)

**DETAILS:** PELLETS STORAGE SILOS 16 UNITS 28 METER, EACH 18.000 M3,

SHIP UNLOADER, BELT CONVEYORS 1500 M<sup>3</sup>/HOUR, VIBRATING BOTTOMS

**SECTOR:** BIOMASS POWER PLANT, EPC CONTRACTOR

**DESCRIPTION: STORAGE AND HANDLING SYSTEM PROJECT AND SITE** 

MANAGEMENT, ERECTION SUPERVISION, DRY TEST AND